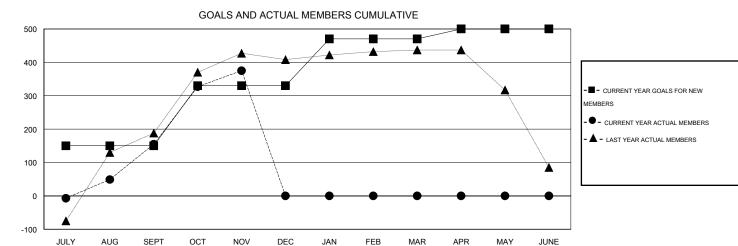

KAMLESH JAIN **LOCATION INDIA**  $\mathsf{GMT}\;\mathsf{CA}\;6$ 

| OWIT. TO WIELD |                  |                    | LOOATIC                        |                  |               |                    |                                     |                    |
|----------------|------------------|--------------------|--------------------------------|------------------|---------------|--------------------|-------------------------------------|--------------------|
|                |                  | Clubs              | Members  RESULTS FOR 2014-2015 |                  |               |                    |                                     |                    |
|                | RESU             | ILTS FOR 2014-2015 |                                |                  |               |                    |                                     |                    |
| QUARTER        | NEW CLUB<br>GOAL | NEW CLUBS          | DROPPED<br>CLUBS               | NET<br>GAIN/LOSS | QUARTER       | NEW MEMBER<br>GOAL | CHARTER AND<br>NEW MEMBERS<br>ADDED | DROPPED<br>MEMBERS |
| JULY/AUG/SEPT  | 2                | 6                  | 1                              | 5                | JULY/AUG/SEPT | 150                | 295                                 | 140                |
| OCT/NOV/DEC    | 2                | 3                  | 0                              | 3                | OCT/NOV/DEC   | 180                | 274                                 | 54                 |
| JAN/FEB/MAR    | 2                | 0                  | 0                              | 0                | JAN/FEB/MAR   | 140                | 0                                   | 0                  |
| APR/MAY/JUNE   | 2                | 0                  | 0                              | 0                | APR/MAY/JUNE  | 30                 | 0                                   | 0                  |

## GOALS AND ACTUAL NEW CLUBS CUMULATIVE

JAN

| DROPPED CLUBS: 1 |     | 64 CLUBS OF 128 ADDED 1 OR MORE<br>NEW MEMBERS | <u>GENDER DISTRIBUTION</u> MALE 4,005 (77.15%) |                |
|------------------|-----|------------------------------------------------|------------------------------------------------|----------------|
| DROPPED MEMBERS  |     |                                                | FEMALE                                         | 1,186 (22.85%) |
| DECEASED         | 1   | CLICK HERE FOR HEALTH                          | FAMILY UNIT MEMBERS                            | 1,718          |
| CLUB CANCELLED   | 21  | ASSESSMENT DATA                                |                                                | 792            |
| OTHER            | 172 |                                                | HEAD OF HOUSEHOLD                              |                |
| TOTAL            | 194 |                                                | NON-HEAD OF HOUSEHOLD                          | 926            |