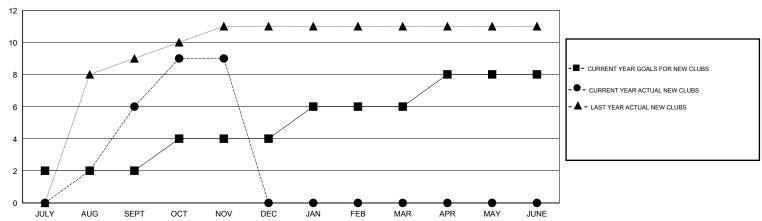

KAMLESH JAIN **LOCATION INDIA**  $\mathsf{GMT}\;\mathsf{CA}\;6$ 

| OWIT. TO WIELD |                  |                    | LOOATIC                        |                  |               |                    |                                     |                    |
|----------------|------------------|--------------------|--------------------------------|------------------|---------------|--------------------|-------------------------------------|--------------------|
|                |                  | Clubs              | Members  RESULTS FOR 2014-2015 |                  |               |                    |                                     |                    |
|                | RESU             | ILTS FOR 2014-2015 |                                |                  |               |                    |                                     |                    |
| QUARTER        | NEW CLUB<br>GOAL | NEW CLUBS          | DROPPED<br>CLUBS               | NET<br>GAIN/LOSS | QUARTER       | NEW MEMBER<br>GOAL | CHARTER AND<br>NEW MEMBERS<br>ADDED | DROPPED<br>MEMBERS |
| JULY/AUG/SEPT  | 2                | 6                  | 1                              | 5                | JULY/AUG/SEPT | 150                | 295                                 | 140                |
| OCT/NOV/DEC    | 2                | 3                  | 0                              | 3                | OCT/NOV/DEC   | 180                | 274                                 | 54                 |
| JAN/FEB/MAR    | 2                | 0                  | 0                              | 0                | JAN/FEB/MAR   | 140                | 0                                   | 0                  |
| APR/MAY/JUNE   | 2                | 0                  | 0                              | 0                | APR/MAY/JUNE  | 30                 | 0                                   | 0                  |

## GOALS AND ACTUAL NEW CLUBS CUMULATIVE

JAN

| DROPPED CLUBS: 1 |     | 64 CLUBS OF 128 ADDED 1 OR MORE<br>NEW MEMBERS | <u>GENDER DISTRIBUTION</u> MALE 4,005 (77.15%) |                |
|------------------|-----|------------------------------------------------|------------------------------------------------|----------------|
| DROPPED MEMBERS  |     |                                                | FEMALE                                         | 1,186 (22.85%) |
| DECEASED         | 1   | CLICK HERE FOR HEALTH                          | FAMILY UNIT MEMBERS                            | 1,718          |
| CLUB CANCELLED   | 21  | ASSESSMENT DATA                                |                                                | 792            |
| OTHER            | 172 |                                                | HEAD OF HOUSEHOLD                              |                |
| TOTAL            | 194 |                                                | NON-HEAD OF HOUSEHOLD                          | 926            |